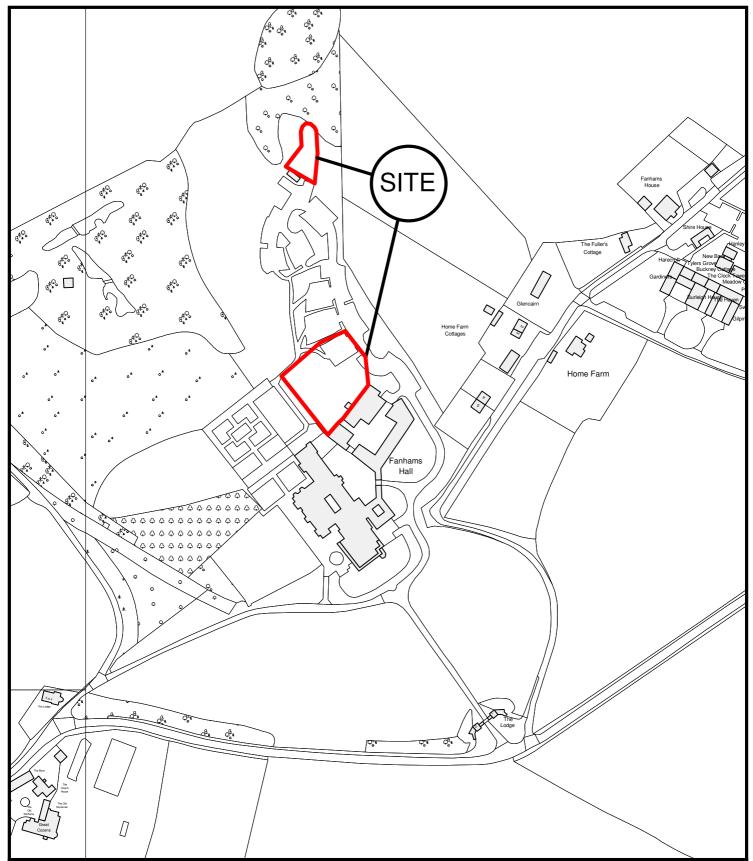

East Herts Council Wallfields Pegs Lane Hertford SG13 8EQ

Tel: 01279 655261

Address: Fanhams Hall, Fanhams Hall Road, Ware, Herts, SG12 7PZ

Reference: 3/12/0791/FP

Scale: 1:2500

O.S Sheet: TL3715

Date of Print: 27 June 2012